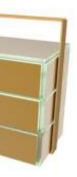

#### Bento Dinner Plate Baskets to serve in multiple tiers

Use the basket available to serve a complete course in tiers. In the basket you can also mix and match different bento boxes. Baskets are available in 3 sizes: One for the small rectangular pair, one for the large square bento plate and one for the large pair. Metal coating is specified for use outdoors, under harsh weather conditions and withstands salt atmospheric corrosion. Metal baskets come in a variety of colors matching the color of the bento plates. This is a unique solution for room service presentation or small catering events.

Bento Basket for S5-S6-O4, small rectangular Bento dinner plates (mix and match)

# Medium Bento Basket, 22x11cm/8,6x4,3in, Height:

20,5cm/8in, Capacity: 2.835ml/96oz, Weight: 2,7kg / 6lbs The medium bento basket is made up of 3 tiered small rectangular bento dinner plates. A excellent solution for bar food and function rooms, in-room dining, small events and coffee breaks. You can serve main courses (for example pasta), desserts, finger food, appetizers and desserts. Along with the small rectangular dinner plate, you can also tier 2 small square dinner plates if you want to serve small side dishes or a soup.