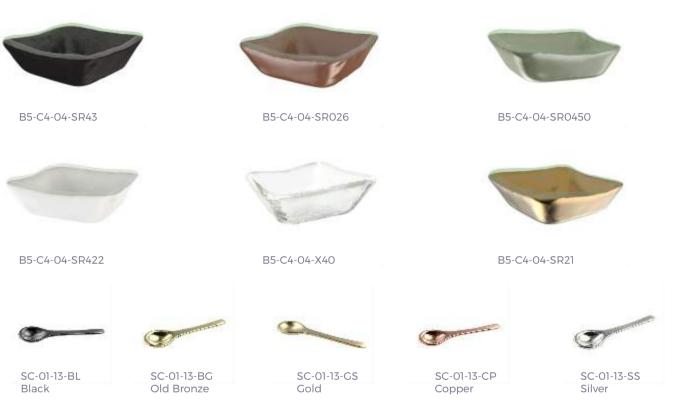

#### Condiment Bowls with Condiment Spoons

## Condiment / Dipping Bowls

6,5x6,5cm / 2,6x2,6in, Height: 2,6cm/lin, Capacity: 30ml/l oz You can place 4 mini square (or round) condiment bowls along with their individual condiment spoons inside the long rectangle bento dinner plate; transforming it into a dipping bowl set. Code: B5-S4-04

#### Salt & Pepper Holder with Salt Spoon 6,5x4,5cm / 2,6x2,6in, Height: 2,6cm / 1in, Capacity: 30ml / 1oz

The salt & pepper holder comes with a salt spoon and can be placed inside the long rectangle bento dinner plate. You might also want to add a napkin ring and a pair of cutlery rests, thus creating a proper personal cutlery case. Code: SC-04-07-X40