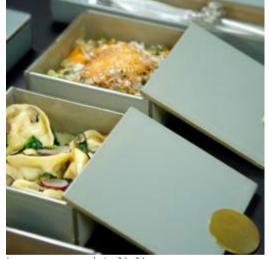

# The Bento Dinner Plate Collection A New Canvas for New Plating Trends

Small square plate 11x11cm Miso Soup

Small square plate 11x11cm Miso Soup and a portion of rice

Long rectangle appetizer plate 28x7cm Octopus with baby vegetables

Small rectangular plate 22x11cm Salad with tomato and cheese

Large square plate 14x14cm Ravioli with frog legs and Einkorn risotto

Small rectangular plate 22x11cm Yogurt cake with almond marzipan

Small rectangular plate 22x11cm Salmon trout filet with strawberries

Large square plate 14x14cm Tempura Ebi

Small rectangular plate 22x11cm Spaghetti allo scoglio

Large square plate 14x14cm Nigiri set in 3 tiers

Small rectangular plate 22x11cm Sea bass fillet with rice

Large rectangular plate 28x14cm Mediterranean mussels