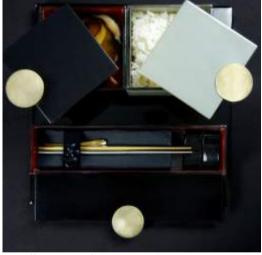

### Napkin Ring | Cutlery/Chopstick Rests | Dip Bowl Set | Salt & Pepper Holder

Cutlery case is the long rectangle bento dinner plate in which a variety of accessories can be added. You can transform it into a condiment tray/dip bowl set or a cutlery case.

To create the dip bowl set, place 4 mini small dipping bowls with their individual condiment spoons. To create a cutlery case, place the salt & pepper holder at one end together with the cutlery rests. Use the napkin ring. to envelope the silverware set, the napkin and the salt spoon. The guest can then place a fork and the knife on the table resting on the cutlery rests.

#### Napkin Ring 6x2,5cm / 2,4x1in, Height: 3.1cm / 1.2in

A napkin ring with 2 round handmade glass beads and metal ring. Envelope napkin, cutlery set or chopsticks as well as the salt tasting spoon and offer them together inside the cutlery case. Code: SC-00-10

### Cutlery / Chopstick Rests 6x2,6cm / 2,4x1in, Height: 1 cm/0.4in

A chopstick or cutlery rest for fine dining table setting. It can be placed inside the cutlery case along with the napkin ring, cutlery set and napkin. Guests can place them on the table on their own together with flatware. Code: SC-17-13