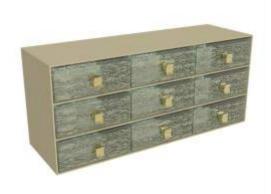

#### 9 Part Bento Dinner Plate Server

#### 9 Part Grab&Go Bento Server for Executive Lounges Dimensions: 43.5x14cm / 17.1x5.5inch, height: 19.5cm / 7.7inch, Code: F2-16-06

Buffet Grab&Go bento server with 9 bento lunch box drawers with handles and covers for individual portions for the post-covid world. Two or more bento servers can be stacked one on top of the other. Bento server can be refilled from the back (both sides are open) and guests can retrieve from the front. Bento servers can be placed back to back and guests can retrieve from both sides. A good solution for executive lounges, coffee breaks and small events.