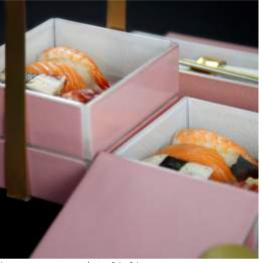

# Is Your Food Service Foodstagrammable?

Code: S5-S6-04-SR21, Small Rectangular Bento Dinner Plate, Gold Plated

Code: S5-S6-03-SR21, Small Square Bento Dinner Plate in 4 colors

#### 1. Precious Liquid Gold

- 2. Liquorise Black (with Chinese Red inner side)
- 3. Metallic Dark Salmon Pink (with white inner side)
- 4. Metallic Artichocke Gray (with dusty gold inner side)
- 5. Metallic Tobacco Brown (with gold Art Deco Pattern)
- 6. White with gold Art Deco Pattern
- 7. Black with gold Art Deco Pattern