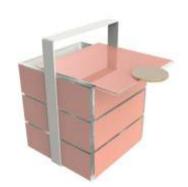

#### Bento Dinner Plate Baskets to serve in multiple tiers

Use the basket available to serve a complete course in tiers. In the basket you can also mix and match different bento boxes. Baskets are available in 3 sizes: One for the small rectangular pair, one for the large square bento plate and one for the large pair. Metal coating is specified for use outdoors, under harsh weather conditions and withstands salt atmospheric corrosion. Metal baskets come in a variety of colors matching the color of the bento plates. This is a unique solution for room service presentation or small catering events.

### Large Bento Basket, 28x14cm / 11x5,5in, Height: 20cm / 8in, Capacity: 4.250ml / 144oz, Weight: 4.4kg / 9.7lbs

The large bento basket is comprised of one large rectangular bento dinner plate, 2 large square plates and 2 long rectangle plates. This "picnic" basket is great for food delivery in In-room dining as well as for delivery with buggies in resort villas and fits in hot boxes. Basket holds the large dinner plate where you can have the main course such as steak. In the large square plates you can have the appetizer, salad or dessert or the side dishes of the main course, such as chips and or you can use it as a bread basket. The long rectangle plates can be used: the first as a condiment tray (by adding the square condiment bowls) and the second as the cutlery case (optionally, along with napkin holder, salt and pepper holder and cutlery rest). In this way you have a complete meal delivered to the room. The basket can be placed outside the room on a folding butler tray and work as a "knock and drop" delivery.