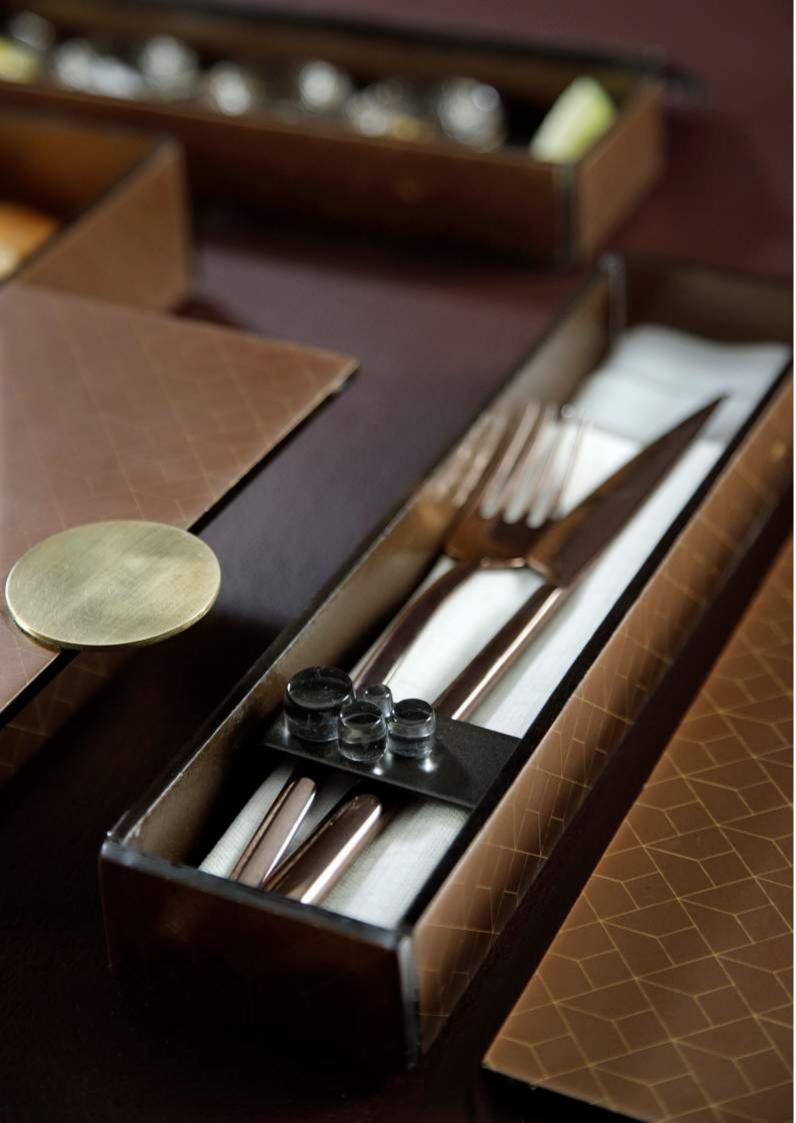

#### Long Rectangle Appetizer Plate / Cutlery Case 28x7cm / 11x2.8in, Height: 4cm / 1.6in, Capacity: 480ml / 16oz

This versatile appetizer plate is great for small food bites and long appetizers such as an octopus dish, spring rolls or side greens and can be stacked on top of the large rectangular bento main course plate. This plate is also useful as a cutlery case and a dipping bowl tray. . Code: SC-17-16

### Napkin Ring | Cutlery/Chopstick Rests | Dip Bowl Set | Salt & Pepper Holder

Cutlery case is the long rectangle bento dinner plate in which a variety of accessories can be added. You can transform it into a condiment tray/dip bowl set or a cutlery case.

To create the dip bowl set, place 4 mini small dipping bowls with their individual condiment spoons. To create a cutlery case, place the salt & pepper holder at one end together with the cutlery rests. Use the napkin ring. to envelope the silverware set, the napkin and the salt spoon. The guest can then place a fork and the knife on the table resting on the cutlery rests.

#### Napkin Ring 6x2,5cm / 2,4x1in, Height: 3.1cm / 1.2in

A napkin ring with 2 round handmade glass beads and metal ring. Envelope napkin, cutlery set or chopsticks as well as the salt tasting spoon and offer them together inside the cutlery case. Code: SC-00-10

### Cutlery / Chopstick Rests 6x2,6cm / 2,4x1in, Height: 1 cm/0.4in

A chopstick or cutlery rest for fine dining table setting. It can be placed inside the cutlery case along with the napkin ring, cutlery set and napkin. Guests can place them on the table on their own together with flatware. Code: SC-17-13

SC-17-13-SR026 Brown

Color: DMZ026021

SC-17-13-X40 Transparent