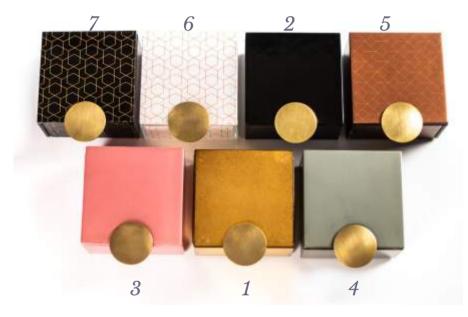

# 7 Colors to Mix & Match

#### 1. Precious Liquid Gold

- 2. Liquorise Black (with Chinese Red inner side)
- 3. Metallic Dark Salmon Pink (with white inner side)
- 4. Metallic Artichocke Gray (with dusty gold inner side)
- 5. Metallic Tobacco Brown (with gold Art Deco Pattern)
- 6. White with gold Art Deco Pattern
- 7. Black with gold Art Deco Pattern