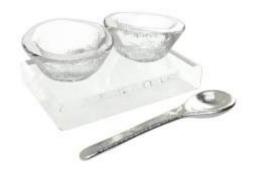

### Napkin Ring | Cutlery/Chopstick Rests | Dip Bowl Set | Salt & Pepper Holder

Cutlery case is the long rectangle bento dinner plate in which a variety of accessories can be added. You can transform it into a condiment tray/dip bowl set or a cutlery case.

To create the dip bowl set, place 4 mini small dipping bowls with their individual condiment spoons. To create a cutlery case, place the salt & pepper holder at one end together with the cutlery rests. Use the napkin ring. to envelope the silverware set, the napkin and the salt spoon. The guest can then place a fork and the knife on the table resting on the cutlery rests.

#### Napkin Ring 6x2,5cm / 2,4x1in, Height: 3.1cm / 1.2in

A napkin ring with 2 round handmade glass beads and metal ring. Envelope napkin, cutlery set or chopsticks as well as the salt tasting spoon and offer them together inside the cutlery case. Code: SC-00-10

### Cutlery / Chopstick Rests 6x2,6cm / 2,4x1in, Height: 1 cm/0.4in

A chopstick or cutlery rest for fine dining table setting. It can be placed inside the cutlery case along with the napkin ring, cutlery set and napkin. Guests can place them on the table on their own together with flatware. Code: SC-17-13