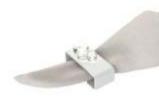

### Cutlery / Chopstick Rests 6x2,6cm / 2,4x1in, Height: 1 cm/0.4in

A chopstick or cutlery rest for fine dining table setting. It can be placed inside the cutlery case along with the napkin ring, cutlery set and napkin. Guests can place them on the table on their own together with flatware. Code: SC-17-13

### Napkin Ring and Cutlery / Chopstick Rests

SC-00-10-X40-G Gold

SC-17-13-SR0450 Gray

SC-17-13-SR21 Precious Gold