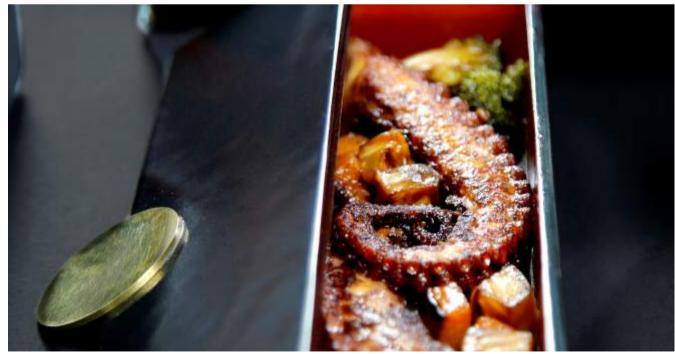

# The Bento Dinner Plate Collection A New Canvas for New Plating Trends

Small square plate 11x11cm Miso Soup

Small square plate 11x11cm Miso Soup and a portion of rice

Long rectangle appetizer plate 28x7cm Octopus with baby vegetables

#### Long Rectangle Appetizer Plate / Cutlery Case 28x7cm / 11x2.8in, Height: 4cm / 1.6in, Capacity: 480ml / 16oz

This versatile appetizer plate is great for small food bites and long appetizers such as an octopus dish, spring rolls or side greens and can be stacked on top of the large rectangular bento main course plate. This plate is also useful as a cutlery case and a dipping bowl tray. . Code: SC-17-16