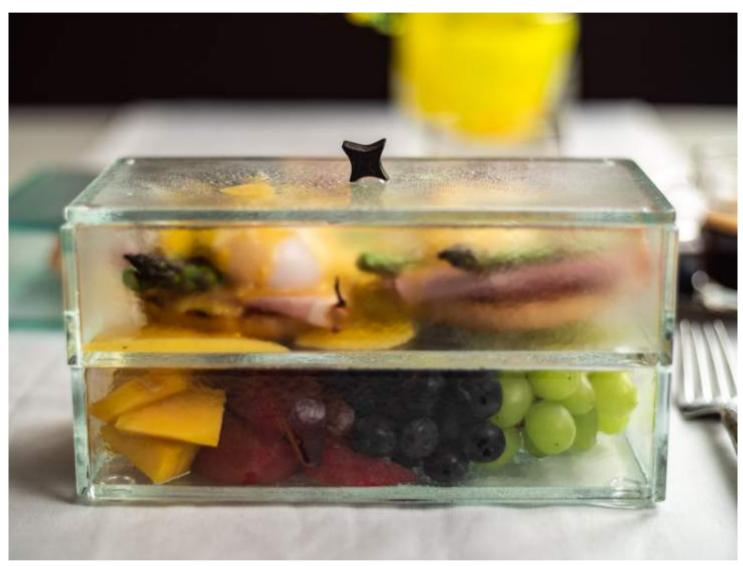

# Meal Guarded... Meal Enjoyed...

Just like the West taught the East how to serve food on a round open plate, the East can teach the West how to serve food in a box.

As opposed to the open dinner plate, the Bento Dinner Plate is a container that guards food and provides protection from infected air droplets that might linger in corridors and elevators.

It provides the sense of safety and peace of mind that post Covid restaurant guests do value without compromising the sense of luxury and extraordinariness, without disappointing them, without asking them to lower their expectations. It's about a "Stay Safe Look" not a "Hospital Look".

The Bento Dinner Plate: A new canvas for new plating trends. A new vision of the covered dinner plate.

> Knock & Drop Room Service Delivery the Luxe Way