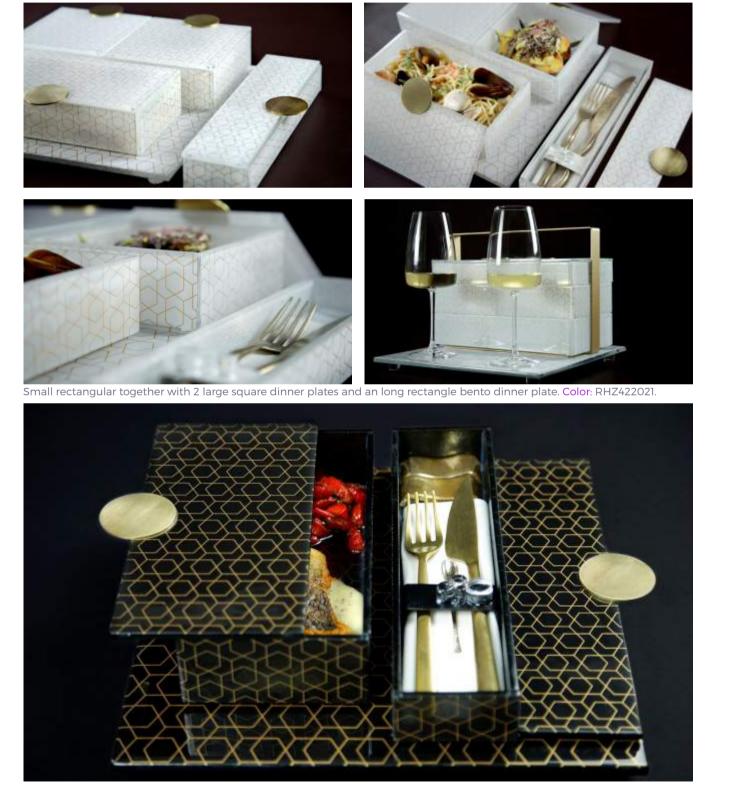

#### Long Rectangle Appetizer Plate / Cutlery Case 28x7cm / 11x2.8in, Height: 4cm / 1.6in, Capacity: 480ml / 16oz

This versatile appetizer plate is great for small food bites and long appetizers such as an octopus dish, spring rolls or side greens and can be stacked on top of the large rectangular bento main course plate. This plate is also useful as a cutlery case and a dipping bowl tray. . Code: SC-17-16

### Napkin Ring | Cutlery/Chopstick Rests | Dip Bowl Set | Salt & Pepper Holder

Cutlery case is the long rectangle bento dinner plate in which a variety of accessories can be added. You can transform it into a condiment tray/dip bowl set or a cutlery case.

To create the dip bowl set, place 4 mini small dipping bowls with their individual condiment spoons. To create a cutlery case, place the salt & pepper holder at one end together with the cutlery rests. Use the napkin ring. to envelope the silverware set, the napkin and the salt spoon. The guest can then place a fork and the knife on the table resting on the cutlery rests.

#### Napkin Ring 6x2,5cm / 2,4x1in, Height: 3.1cm / 1.2in

A napkin ring with 2 round handmade glass beads and metal ring. Envelope napkin, cutlery set or chopsticks as well as the salt tasting spoon and offer them together inside the cutlery case. Code: SC-00-10

### Cutlery / Chopstick Rests 6x2,6cm / 2,4x1in, Height: 1 cm/0.4in

A chopstick or cutlery rest for fine dining table setting. It can be placed inside the cutlery case along with the napkin ring, cutlery set and napkin. Guests can place them on the table on their own together with flatware. Code: SC-17-13

## Condiment / Dipping Bowls

6,5x6,5cm / 2,6x2,6in, Height: 2,6cm/lin, Capacity: 30ml/l oz You can place 4 mini square (or round) condiment bowls along with their individual condiment spoons inside the long rectangle bento dinner plate; transforming it into a dipping bowl set. Code: B5-S4-04

#### Salt & Pepper Holder with Salt Spoon 6,5x4,5cm / 2,6x2,6in, Height: 2,6cm / 1in, Capacity: 30ml / 1oz

The salt & pepper holder comes with a salt spoon and can be placed inside the long rectangle bento dinner plate. You might also want to add a napkin ring and a pair of cutlery rests, thus creating a proper personal cutlery case. Code: SC-04-07-X40