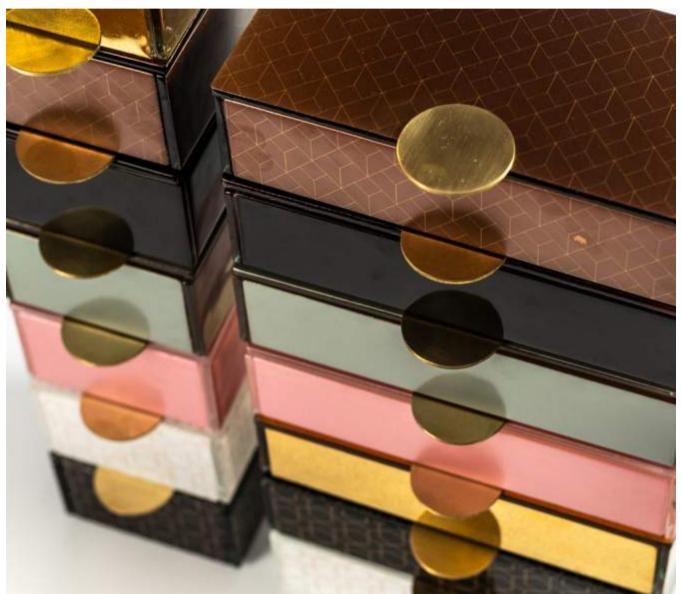

# 7 Colors to Mix & Match

#### 1. Precious Liquid Gold

- 2. Liquorise Black (with Chinese Red inner side)
- 3. Metallic Dark Salmon Pink (with white inner side)
- 4. Metallic Artichocke Gray (with dusty gold inner side)
- 5. Metallic Tobacco Brown (with gold Art Deco Pattern)
- 6. White with gold Art Deco Pattern
- 7. Black with gold Art Deco Pattern

Coming Soon Transparent Clear Glass White Crackling Pattern Light Niagra Blue Crackled Pattern