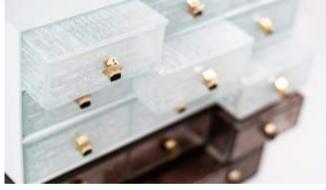

#### 9 Part Bento Dinner Plate Server

#### 9 Part Grab&Go Bento Server for Executive Lounges Dimensions: 43.5x14cm / 17.1x5.5inch, height: 19.5cm / 7.7inch, Code: F2-16-06

Buffet Grab&Go bento server with 9 bento lunch box drawers with handles and covers for individual portions for the post-covid world. Two or more bento servers can be stacked one on top of the other. Bento server can be refilled from the back (both sides are open) and guests can retrieve from the front. Bento servers can be placed back to back and guests can retrieve from both sides. A good solution for executive lounges, coffee breaks and small events.