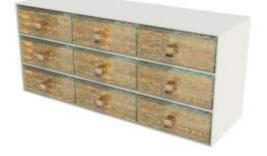

#### 9 Part Bento Dinner Plate Server

#### 9 Part Grab&Go Bento Server for Executive Lounges Dimensions: 43.5x14cm / 17.1x5.5inch, height: 19.5cm / 7.7inch, Code: F2-16-06

Buffet Grab&Go bento server with 9 bento lunch box drawers with handles and covers for individual portions for the post-covid world. Two or more bento servers can be stacked one on top of the other. Bento server can be refilled from the back (both sides are open) and guests can retrieve from the front. Bento servers can be placed back to back and guests can retrieve from both sides. A good solution for executive lounges, coffee breaks and small events.