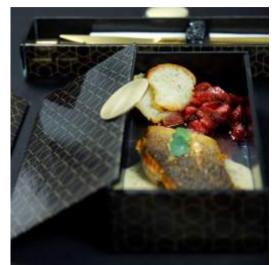

Small rectangular plate 22x11cm Salad with tomato and cheese

Large square plate 14x14cm Ravioli with frog legs and Einkorn risotto

Small rectangular plate 22x11cm Yogurt cake with almond marzipan

Small rectangular plate 22x11cm Salmon trout filet with strawberries