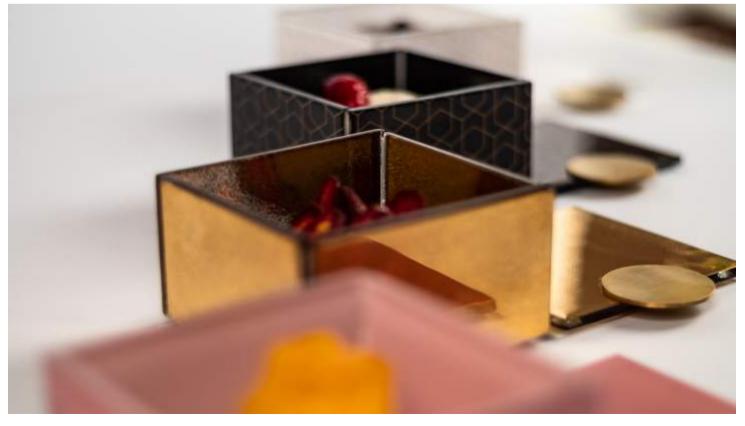

# 7 Colors to Mix & Match

#### 1. Precious Liquid Gold

- 2. Liquorise Black (with Chinese Red inner side)
- 3. Metallic Dark Salmon Pink (with white inner side)
- 4. Metallic Artichocke Gray (with dusty gold inner side)
- 5. Metallic Tobacco Brown (with gold Art Deco Pattern)
- 6. White with gold Art Deco Pattern
- 7. Black with gold Art Deco Pattern