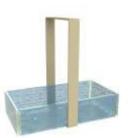

#### Bento Dinner Plate Baskets to serve in multiple tiers

Use the basket available to serve a complete course in tiers. In the basket you can also mix and match different bento boxes. Baskets are available in 3 sizes: One for the small rectangular pair, one for the large square bento plate and one for the large pair. Metal coating is specified for use outdoors, under harsh weather conditions and withstands salt atmospheric corrosion. Metal baskets come in a variety of colors matching the color of the bento plates. This is a unique solution for room service presentation or small catering events.

### Large Bento Basket, 28x14cm / 11x5,5in, Height: 20cm / 8in, Capacity: 4.250ml / 144oz, Weight: 4.4kg / 9.7lbs

The large bento basket is comprised of one large rectangular bento dinner plate, 2 large square plates and 2 long rectangle plates. This "picnic" basket is great for food delivery in In-room dining as well as for delivery with buggies in resort villas and fits in hot boxes. Basket holds the large dinner plate where you can have the main course such as steak. In the large square plates you can have the appetizer, salad or dessert or the side dishes of the main course, such as chips and or you can use it as a bread basket. The long rectangle plates can be used: the first as a condiment tray (by adding the square condiment bowls) and the second as the cutlery case (optionally, along with napkin holder, salt and pepper holder and cutlery rest). In this way you have a complete meal delivered to the room. The basket can be placed outside the room on a folding butler tray and work as a "knock and drop" delivery.