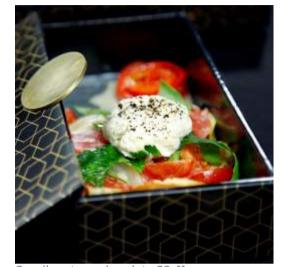

Small rectangular plate 22x11cm Salad with tomato and cheese

Large square plate 14x14cm Ravioli with frog legs and Einkorn risotto

Small rectangular plate 22x11cm Yogurt cake with almond marzipan

Small rectangular plate 22x11cm Salmon trout filet with strawberries