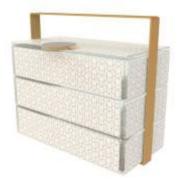

# Bento Dinner Plates Needed Now - Used Forever

RHZ026021 S5-S6-04-Code:

**Bento Dinner Plates** A dinner set in the form of a bento box

**Four Basics Covered Dinner Plates** Super-Hygienic Material Versatility in Hotel Operations Needed Now - Used Forever

#### **Product Specifications**

Nonporous Surface - Hygienic Material – Glass Chlorine Bleach Resistant Leakproof Totally Stackable (Covers & Plates) Dishwasher Safe Heated to 120C The only Wipe-able Dinner Plate! Food Safe - Lead and Cadmium Free Resistant to Citric Acids Freezer Safe (-20C) Ultra-Durable - Anti-Chipping Guarantee Code: S5-S6-04-SS3843, Small Rectangular Bento Dinner Plate, red inner side - black outer side