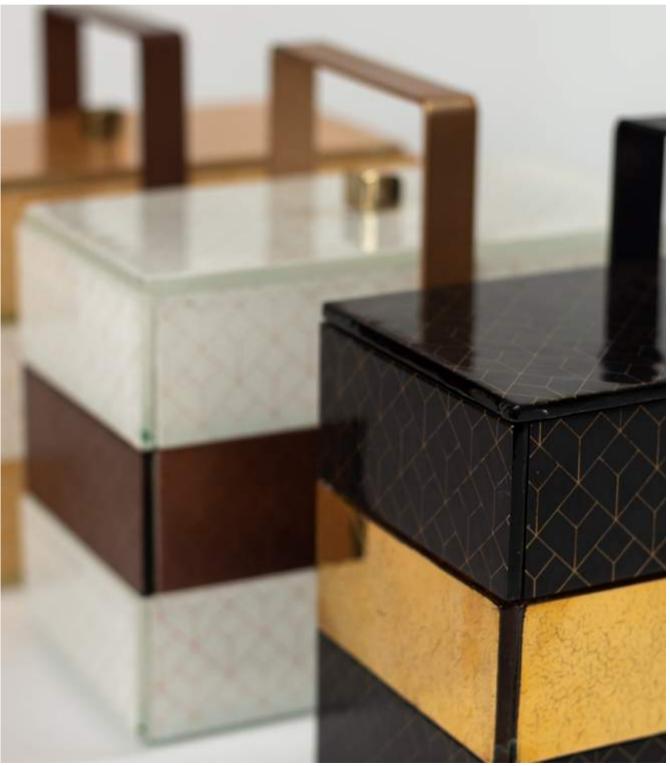

# Covers, with solid brass handle

www.the-glass-co.com

#### Bento Dinner Plate Baskets to serve in multiple tiers

Use the basket available to serve a complete course in tiers. In the basket you can also mix and match different bento boxes. Baskets are available in 3 sizes: One for the small rectangular pair, one for the large square bento plate and one for the large pair. Metal coating is specified for use outdoors, under harsh weather conditions and withstands salt atmospheric corrosion. Metal baskets come in a variety of colors matching the color of the bento plates. This is a unique solution for room service presentation or small catering events.