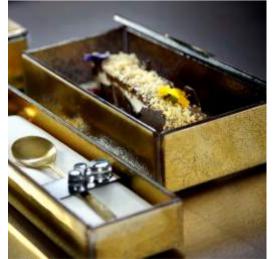

Small rectangular plate 22x11cm Duck liver creme brulee

Large square plate 14x14cm Appetizer shrimp with corn sauce

Small square plate 11x11cm Gaspacho