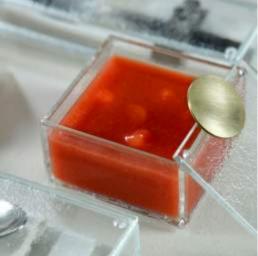

## Condiment / Dipping Bowls

6,5x6,5cm / 2,6x2,6in, Height: 2,6cm/lin, Capacity: 30ml/l oz You can place 4 mini square (or round) condiment bowls along with their individual condiment spoons inside the long rectangle bento dinner plate; transforming it into a dipping bowl set. Code: B5-S4-04