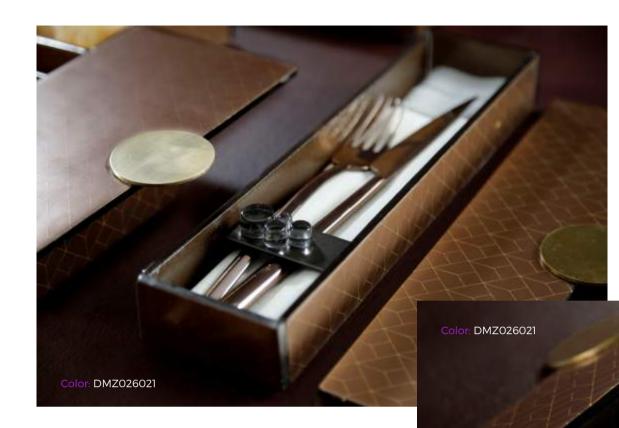

#### Long Rectangle Appetizer Plate / Cutlery Case 28x7cm / 11x2.8in, Height: 4cm / 1.6in, Capacity: 480ml / 16oz

This versatile appetizer plate is great for small food bites and long appetizers such as an octopus dish, spring rolls or side greens and can be stacked on top of the large rectangular bento main course plate. This plate is also useful as a cutlery case and a dipping bowl tray. . Code: SC-17-16

### Napkin Ring | Cutlery/Chopstick Rests | Dip Bowl Set | Salt & Pepper Holder

Cutlery case is the long rectangle bento dinner plate in which a variety of accessories can be added. You can transform it into a condiment tray/dip bowl set or a cutlery case.

To create the dip bowl set, place 4 mini small dipping bowls with their individual condiment spoons. To create a cutlery case, place the salt & pepper holder at one end together with the cutlery rests. Use the napkin ring. to envelope the silverware set, the napkin and the salt spoon. The guest can then place a fork and the knife on the table resting on the cutlery rests.

#### Napkin Ring 6x2,5cm / 2,4x1in, Height: 3.1cm / 1.2in

A napkin ring with 2 round handmade glass beads and metal ring. Envelope napkin, cutlery set or chopsticks as well as the salt tasting spoon and offer them together inside the cutlery case. Code: SC-00-10

### Cutlery / Chopstick Rests 6x2,6cm / 2,4x1in, Height: 1 cm/0.4in

A chopstick or cutlery rest for fine dining table setting. It can be placed inside the cutlery case along with the napkin ring, cutlery set and napkin. Guests can place them on the table on their own together with flatware. Code: SC-17-13

SC-17-13-SR026 Brown

Color: DMZ026021

SC-17-13-X40 Transparent