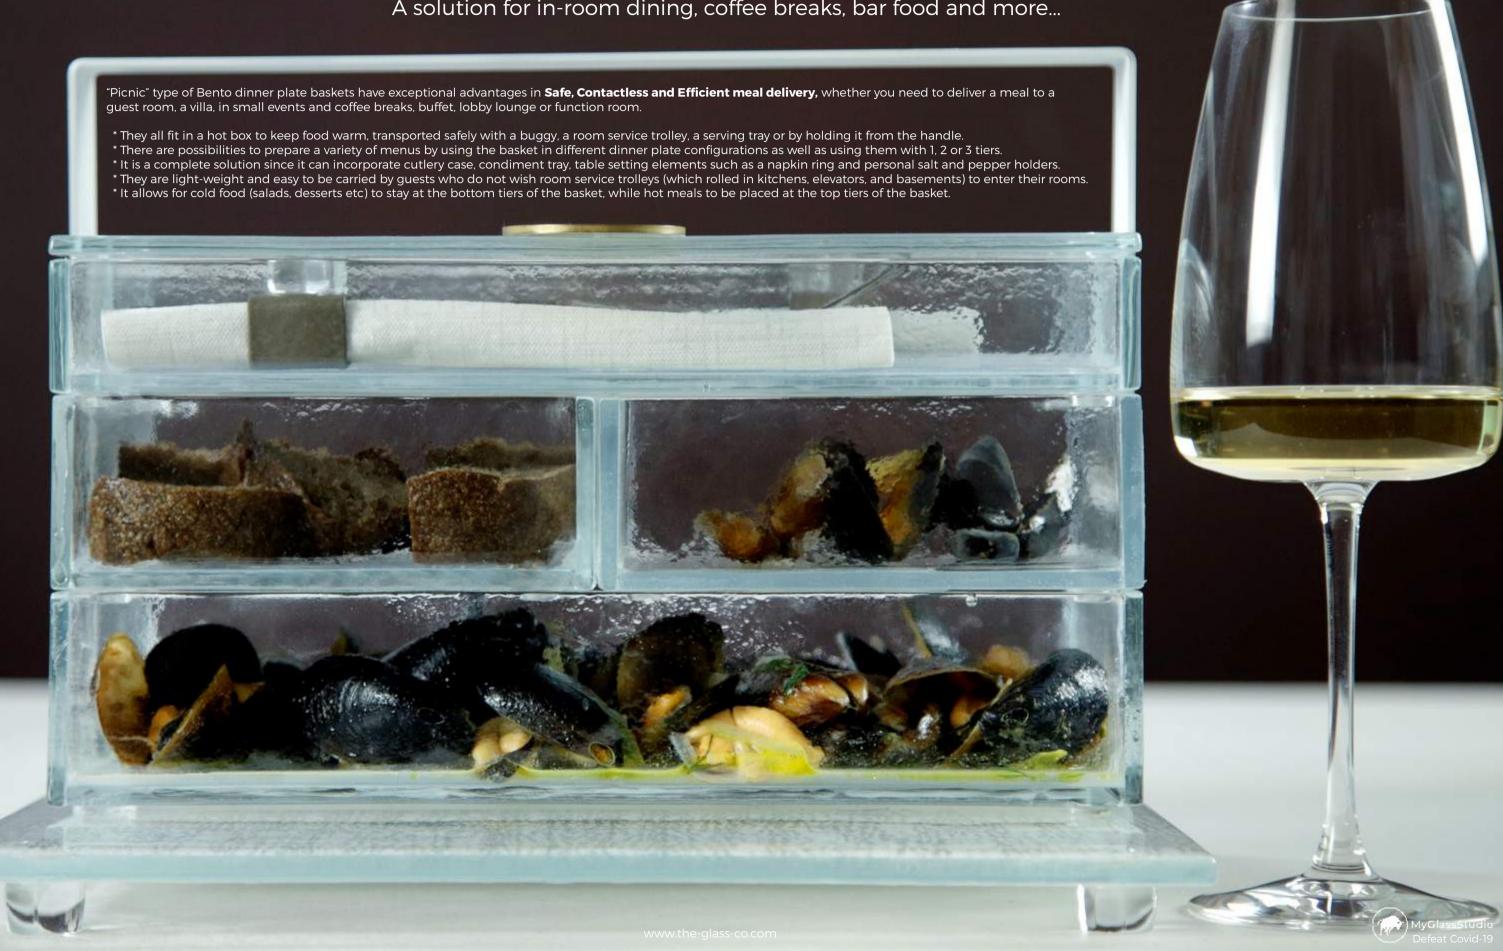

# Bento Baskets. A Joy To Use!

A memorable experience for the guest! A reason to come back. An environmentally sustainable solution, relevant to the Covid situation but an asset for long term A solution for in-room dining, coffee breaks, bar food and more...

### Large Bento Basket, 28x14cm / 11x5,5in, Height: 20cm / 8in, Capacity: 4.250ml / 144oz, Weight: 4.4kg / 9.7lbs

The large bento basket is comprised of one large rectangular bento dinner plate, 2 large square plates and 2 long rectangle plates. This "picnic" basket is great for food delivery in In-room dining as well as for delivery with buggies in resort villas and fits in hot boxes. Basket holds the large dinner plate where you can have the main course such as steak. In the large square plates you can have the appetizer, salad or dessert or the side dishes of the main course, such as chips and or you can use it as a bread basket. The long rectangle plates can be used: the first as a condiment tray (by adding the square condiment bowls) and the second as the cutlery case (optionally, along with napkin holder, salt and pepper holder and cutlery rest). In this way you have a complete meal delivered to the room. The basket can be placed outside the room on a folding butler tray and work as a "knock and drop" delivery.