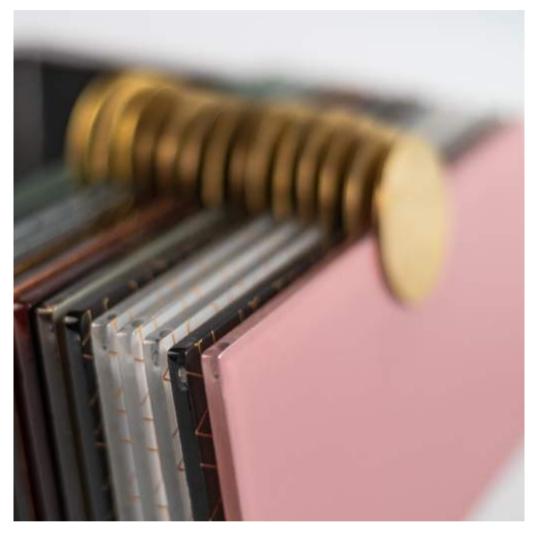

# 7 Colors to Mix & Match

#### 1. Precious Liquid Gold

- 2. Liquorise Black (with Chinese Red inner side)
- 3. Metallic Dark Salmon Pink (with white inner side)
- 4. Metallic Artichocke Gray (with dusty gold inner side)
- 5. Metallic Tobacco Brown (with gold Art Deco Pattern)
- 6. White with gold Art Deco Pattern
- 7. Black with gold Art Deco Pattern

Coming Soon Transparent Clear Glass White Crackling Pattern Light Niagra Blue Crackled Pattern