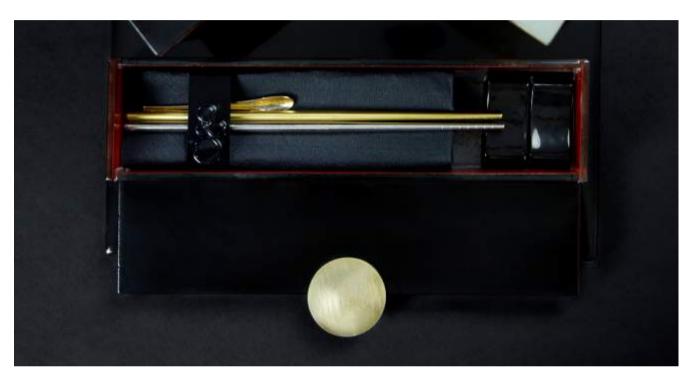

#### Long Rectangle Appetizer Plate / Cutlery Case 28x7cm / 11x2.8in, Height: 4cm / 1.6in, Capacity: 480ml / 16oz

This versatile appetizer plate is great for small food bites and long appetizers such as an octopus dish, spring rolls or side greens and can be stacked on top of the large rectangular bento main course plate. This plate is also useful as a cutlery case and a dipping bowl tray. . Code: SC-17-16

### Napkin Ring | Cutlery/Chopstick Rests | Dip Bowl Set | Salt & Pepper Holder

Cutlery case is the long rectangle bento dinner plate in which a variety of accessories can be added. You can transform it into a condiment tray/dip bowl set or a cutlery case.

To create the dip bowl set, place 4 mini small dipping bowls with their individual condiment spoons. To create a cutlery case, place the salt & pepper holder at one end together with the cutlery rests. Use the napkin ring. to envelope the silverware set, the napkin and the salt spoon. The guest can then place a fork and the knife on the table resting on the cutlery rests.

#### Napkin Ring 6x2,5cm / 2,4x1in, Height: 3.1cm / 1.2in

A napkin ring with 2 round handmade glass beads and metal ring. Envelope napkin, cutlery set or chopsticks as well as the salt tasting spoon and offer them together inside the cutlery case. Code: SC-00-10

### Cutlery / Chopstick Rests 6x2,6cm / 2,4x1in, Height: 1 cm/0.4in

A chopstick or cutlery rest for fine dining table setting. It can be placed inside the cutlery case along with the napkin ring, cutlery set and napkin. Guests can place them on the table on their own together with flatware. Code: SC-17-13