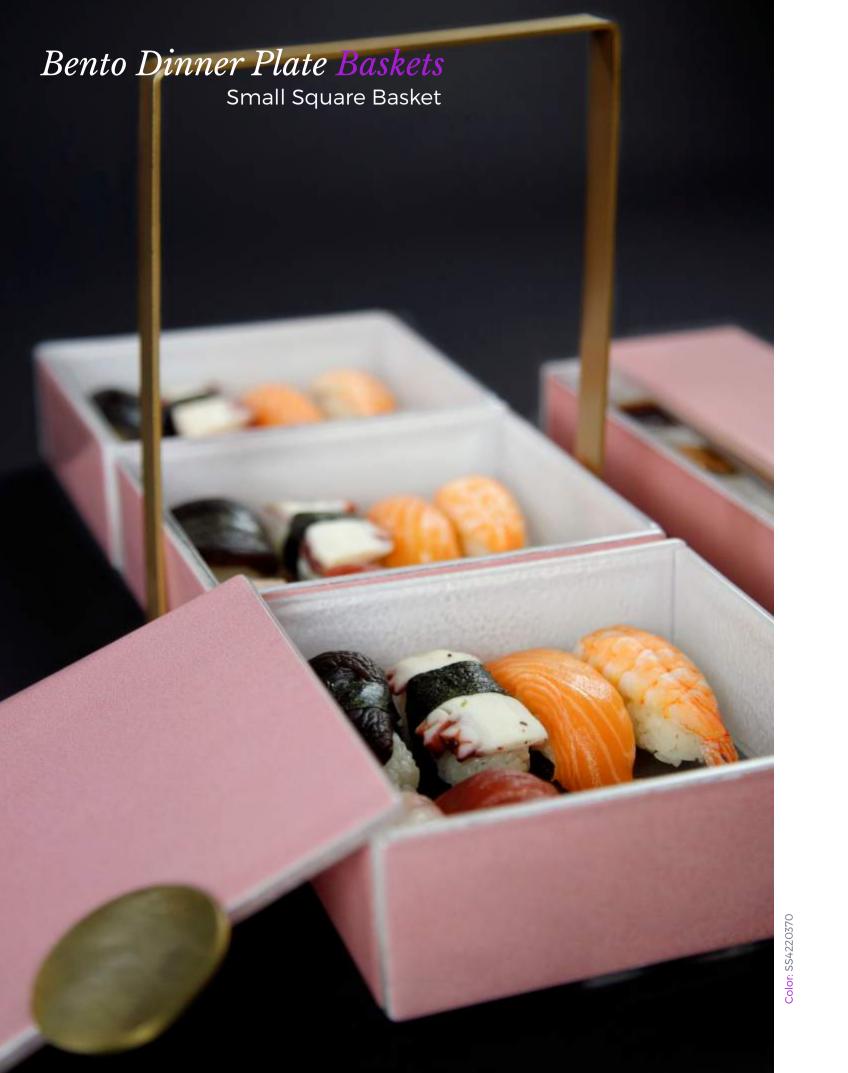

#### Bento Dinner Plate Baskets to serve in multiple tiers

Use the basket available to serve a complete course in tiers. In the basket you can also mix and match different bento boxes. Baskets are available in 3 sizes: One for the small rectangular pair, one for the large square bento plate and one for the large pair. Metal coating is specified for use outdoors, under harsh weather conditions and withstands salt atmospheric corrosion. Metal baskets come in a variety of colors matching the color of the bento plates. This is a unique solution for room service presentation or small catering events.

### Small Square Basket, 14x14cm / 5,5x5,5in, Height: 20cm / 8in Capacity: 2.310ml / 78oz, Weight: 2,3kg / 5lbs

The small square bento basket consists of three tiered large square bento dinner plates. It is the perfect way to serve light, in-room dining lunches or appetizers, as a room amenity "bowl" for cheese, sliced fruit and pastry amenities. It can also be used as a covered high tea stand for the tea lounge, for bar food and finger food in the bar, for appetizers in the restaurant, as well as for small events and meetings as a lunch bag. Code: SC-18-07