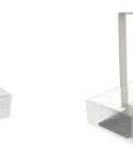

#### Bento Dinner Plate Baskets to serve in multiple tiers

Use the basket available to serve a complete course in tiers. In the basket you can also mix and match different bento boxes. Baskets are available in 3 sizes: One for the small rectangular pair, one for the large square bento plate and one for the large pair. Metal coating is specified for use outdoors, under harsh weather conditions and withstands salt atmospheric corrosion. Metal baskets come in a variety of colors matching the color of the bento plates. This is a unique solution for room service presentation or small catering events.

# Bento Baskets. A Joy To Use!

A memorable experience for the guest! A reason to come back. An environmentally sustainable solution, relevant to the Covid situation but an asset for long term A solution for in-room dining, coffee breaks, bar food and more...

### Large Bento Basket, 28x14cm / 11x5,5in, Height: 20cm / 8in, Capacity: 4.250ml / 144oz, Weight: 4.4kg / 9.7lbs

The large bento basket is comprised of one large rectangular bento dinner plate, 2 large square plates and 2 long rectangle plates. This "picnic" basket is great for food delivery in In-room dining as well as for delivery with buggies in resort villas and fits in hot boxes. Basket holds the large dinner plate where you can have the main course such as steak. In the large square plates you can have the appetizer, salad or dessert or the side dishes of the main course, such as chips and or you can use it as a bread basket. The long rectangle plates can be used: the first as a condiment tray (by adding the square condiment bowls) and the second as the cutlery case (optionally, along with napkin holder, salt and pepper holder and cutlery rest). In this way you have a complete meal delivered to the room. The basket can be placed outside the room on a folding butler tray and work as a "knock and drop" delivery.