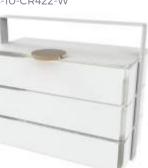

# Bento Dinner Plates Needed Now - Used Forever

RHZ026021 S5-S6-04-Code:

**Bento Dinner Plates** A dinner set in the form of a bento box

**Four Basics Covered Dinner Plates** Super-Hygienic Material Versatility in Hotel Operations Needed Now - Used Forever

#### **Product Specifications**

Nonporous Surface - Hygienic Material – Glass Chlorine Bleach Resistant Leakproof Totally Stackable (Covers & Plates) Dishwasher Safe Heated to 120C The only Wipe-able Dinner Plate! Food Safe - Lead and Cadmium Free Resistant to Citric Acids Freezer Safe (-20C) Ultra-Durable - Anti-Chipping Guarantee Code: S5-S6-04-SS3843, Small Rectangular Bento Dinner Plate, red inner side - black outer side