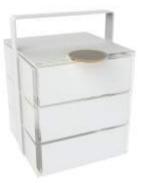

# 2 Bento Dinner Plate Pairs

# Tier Display - Multiple Stacking Options

### Small Pair

Small Square Plate with Cover

Dimensions: 11x11cm/4.3x4.3in Height: 6.5cm/2.6in Capacity: 550ml/18.6oz Code: S5-S6-03

Small Rectangular Plate with Cover

Dimensions: 22x11cm/8.7x4.3in Height: 5.5cm/2.2in Capacity: 945ml/32oz Code: S5-S6-04

### Large Pair

Large Square Plate with Cover

Dimensions: 14x14cm/5.5x5.5in Height: 6cm/2.4in Capacity: 770ml/26oz Code: S5-S6-01

Large Rectangular Plate with Cover

Dimensions: 28x14cm/11x5.5in Height: 6cm/2.4in Capacity: 1.750ml/59.2oz Code: S5-S6-02