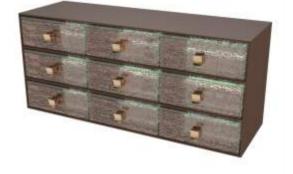

#### 9 Part Bento Dinner Plate Server

#### 9 Part Grab&Go Bento Server for Executive Lounges Dimensions: 43.5x14cm / 17.1x5.5inch, height: 19.5cm / 7.7inch, Code: F2-16-06

Buffet Grab&Go bento server with 9 bento lunch box drawers with handles and covers for individual portions for the post-covid world. Two or more bento servers can be stacked one on top of the other. Bento server can be refilled from the back (both sides are open) and guests can retrieve from the front. Bento servers can be placed back to back and guests can retrieve from both sides. A good solution for executive lounges, coffee breaks and small events.