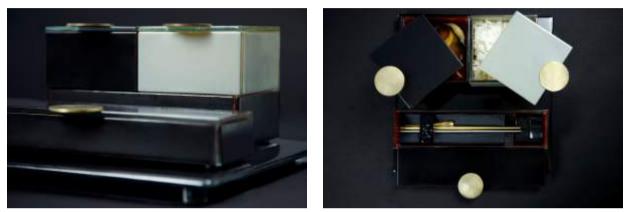

# Bento Dinner Plates Needed Now - Used Forever

RHZ026021 S5-S6-04-Code:

**Bento Dinner Plates** A dinner set in the form of a bento box

**Four Basics Covered Dinner Plates** Super-Hygienic Material Versatility in Hotel Operations Needed Now - Used Forever

# Meal Guarded... Meal Enjoyed...

Just like the West taught the East how to serve food on a round open plate, the East can teach the West how to serve food in a box.

As opposed to the open dinner plate, the Bento Dinner Plate is a container that guards food and provides protection from infected air droplets that might linger in corridors and elevators.

It provides the sense of safety and peace of mind that post Covid restaurant guests do value without compromising the sense of luxury and extraordinariness, without disappointing them, without asking them to lower their expectations. It's about a "Stay Safe Look" not a "Hospital Look".