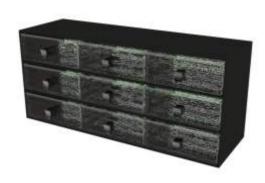

# Buffet "Grab & Go"

#### 9 Part Bento Dinner Plate Server

#### 9 Part Grab&Go Bento Server for Executive Lounges Dimensions: 43.5x14cm / 17.1x5.5inch, height: 19.5cm / 7.7inch, Code: F2-16-06

Buffet Grab&Go bento server with 9 bento lunch box drawers with handles and covers for individual portions for the post-covid world. Two or more bento servers can be stacked one on top of the other. Bento server can be refilled from the back (both sides are open) and guests can retrieve from the front. Bento servers can be placed back to back and guests can retrieve from both sides. A good solution for executive lounges, coffee breaks and small events.