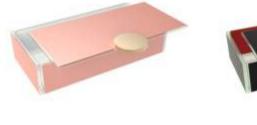

# Bento Dinner Plates Needed Now - Used Forever

RHZ026021 S5-S6-04-Code:

**Bento Dinner Plates** A dinner set in the form of a bento box

**Four Basics Covered Dinner Plates** Super-Hygienic Material Versatility in Hotel Operations Needed Now - Used Forever

#### **Product Specifications**

Nonporous Surface - Hygienic Material – Glass Chlorine Bleach Resistant Leakproof Totally Stackable (Covers & Plates) Dishwasher Safe Heated to 120C The only Wipe-able Dinner Plate! Food Safe - Lead and Cadmium Free Resistant to Citric Acids Freezer Safe (-20C) Ultra-Durable - Anti-Chipping Guarantee Code: S5-S6-04-SS3843, Small Rectangular Bento Dinner Plate, red inner side - black outer side