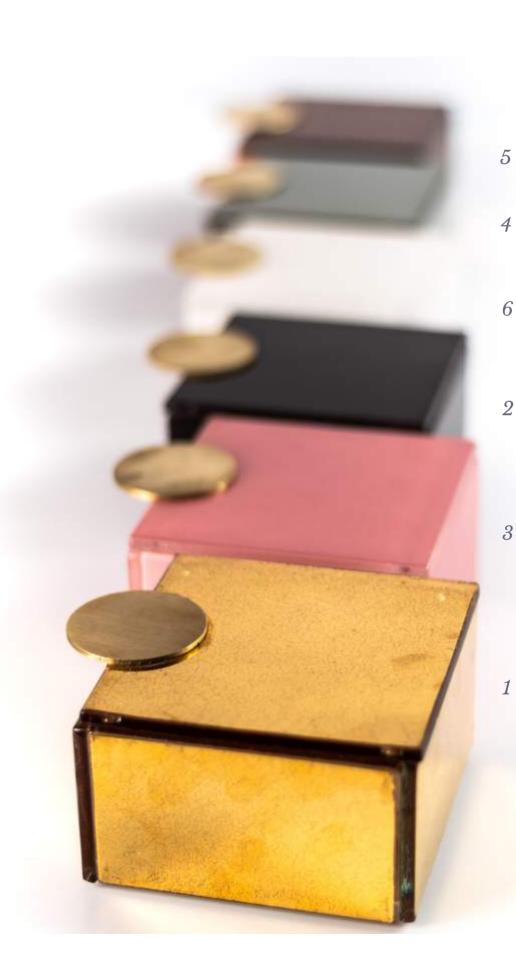

# 7 Colors to Mix & Match

#### 1. Precious Liquid Gold

- 2. Liquorise Black (with Chinese Red inner side)
- 3. Metallic Dark Salmon Pink (with white inner side)
- 4. Metallic Artichocke Gray (with dusty gold inner side)
- 5. Metallic Tobacco Brown (with gold Art Deco Pattern)
- 6. White with gold Art Deco Pattern
- 7. Black with gold Art Deco Pattern