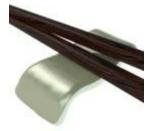

#### Napkin Ring 6x2,5cm / 2,4x1in, Height: 3.1cm / 1.2in

A napkin ring with 2 round handmade glass beads and metal ring. Envelope napkin, cutlery set or chopsticks as well as the salt tasting spoon and offer them together inside the cutlery case. Code: SC-00-10

### Cutlery / Chopstick Rests 6x2,6cm / 2,4x1in, Height: 1 cm/0.4in

A chopstick or cutlery rest for fine dining table setting. It can be placed inside the cutlery case along with the napkin ring, cutlery set and napkin. Guests can place them on the table on their own together with flatware. Code: SC-17-13