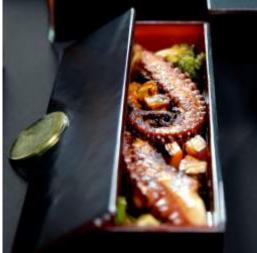

# The Bento Dinner Plate Collection A New Canvas for New Plating Trends

Small square plate 11x11cm Miso Soup

Small square plate 11x11cm Miso Soup and a portion of rice

Long rectangle appetizer plate 28x7cm Octopus with baby vegetables

#### Long Rectangle Appetizer Plate / Cutlery Case 28x7cm / 11x2.8in, Height: 4cm / 1.6in, Capacity: 480ml / 16oz

This versatile appetizer plate is great for small food bites and long appetizers such as an octopus dish, spring rolls or side greens and can be stacked on top of the large rectangular bento main course plate. This plate is also useful as a cutlery case and a dipping bowl tray. . Code: SC-17-16