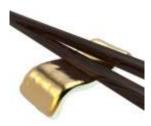

#### Napkin Ring 6x2,5cm / 2,4x1in, Height: 3.1cm / 1.2in

A napkin ring with 2 round handmade glass beads and metal ring. Envelope napkin, cutlery set or chopsticks as well as the salt tasting spoon and offer them together inside the cutlery case. Code: SC-00-10

### Cutlery / Chopstick Rests 6x2,6cm / 2,4x1in, Height: 1 cm/0.4in

A chopstick or cutlery rest for fine dining table setting. It can be placed inside the cutlery case along with the napkin ring, cutlery set and napkin. Guests can place them on the table on their own together with flatware. Code: SC-17-13