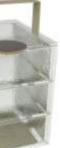

# 2 Bento Dinner Plate Pairs

# Tier Display - Multiple Stacking Options

### Small Pair

Small Square Plate with Cover

Dimensions: 11x11cm/4.3x4.3in Height: 6.5cm/2.6in Capacity: 550ml/18.6oz Code: S5-S6-03

Small Rectangular Plate with Cover

Dimensions: 22x11cm/8.7x4.3in Height: 5.5cm/2.2in Capacity: 945ml/32oz Code: S5-S6-04