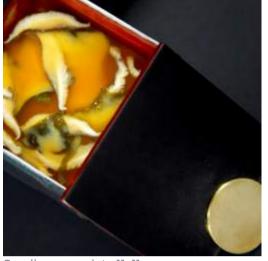

# The Bento Dinner Plate Collection A New Canvas for New Plating Trends

Small square plate 11x11cm Miso Soup

Small square plate 11x11cm Miso Soup and a portion of rice

Long rectangle appetizer plate 28x7cm Octopus with baby vegetables

Small rectangular plate 22x11cm Salad with tomato and cheese

Large square plate 14x14cm Ravioli with frog legs and Einkorn risotto

Small rectangular plate 22x11cm Yogurt cake with almond marzipan

Small rectangular plate 22x11cm Salmon trout filet with strawberries

Large square plate 14x14cm Tempura Ebi

Small rectangular plate 22x11cm Spaghetti allo scoglio

Large square plate 14x14cm Nigiri set in 3 tiers

Small rectangular plate 22x11cm Sea bass fillet with rice

Large rectangular plate 28x14cm Mediterranean mussels

Small rectangular plate 22x11cm Duck liver creme brulee

Large square plate 14x14cm Appetizer shrimp with corn sauce

Small square plate 11x11cm Gaspacho