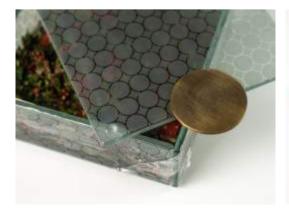

# Covers, with solid brass handle

www.the-glass-co.com

### Small Pair

Small Square Plate with Cover

Dimensions: 11x11cm/4.3x4.3in Height: 6.5cm/2.6in Capacity: 550ml/18.6oz Code: S5-S6-03

Small Rectangular Plate with Cover

Dimensions: 22x11cm/8.7x4.3in Height: 5.5cm/2.2in Capacity: 945ml/32oz Code: S5-S6-04