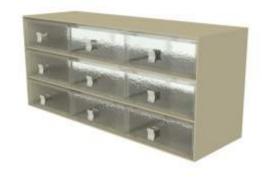

#### 9 Part Bento Dinner Plate Server

#### 9 Part Grab&Go Bento Server for Executive Lounges Dimensions: 43.5x14cm / 17.1x5.5inch, height: 19.5cm / 7.7inch, Code: F2-16-06

Buffet Grab&Go bento server with 9 bento lunch box drawers with handles and covers for individual portions for the post-covid world. Two or more bento servers can be stacked one on top of the other. Bento server can be refilled from the back (both sides are open) and guests can retrieve from the front. Bento servers can be placed back to back and guests can retrieve from both sides. A good solution for executive lounges, coffee breaks and small events.