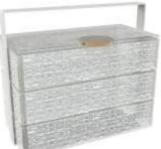

# Hygienic-Chic Glass Bento Dinner Plates

# In Food Service, the Perception of Safety, begins with the Material

Glass is absolutely non-porous. Its is no only easily sanitized, but it is also perceived by guests as "clean". In general, it is the most hygienic material that can be used in food service. Materials with porous surfaces (such as wood, slate or unglazed ceramics), are hard or next to impossible to disinfect. MyGlassStudio bento dinner plates are also Chlorine Bleach resistant (EPA approved disinfectant) and it wont decolorize our glazes as it happens in low fired glazes.