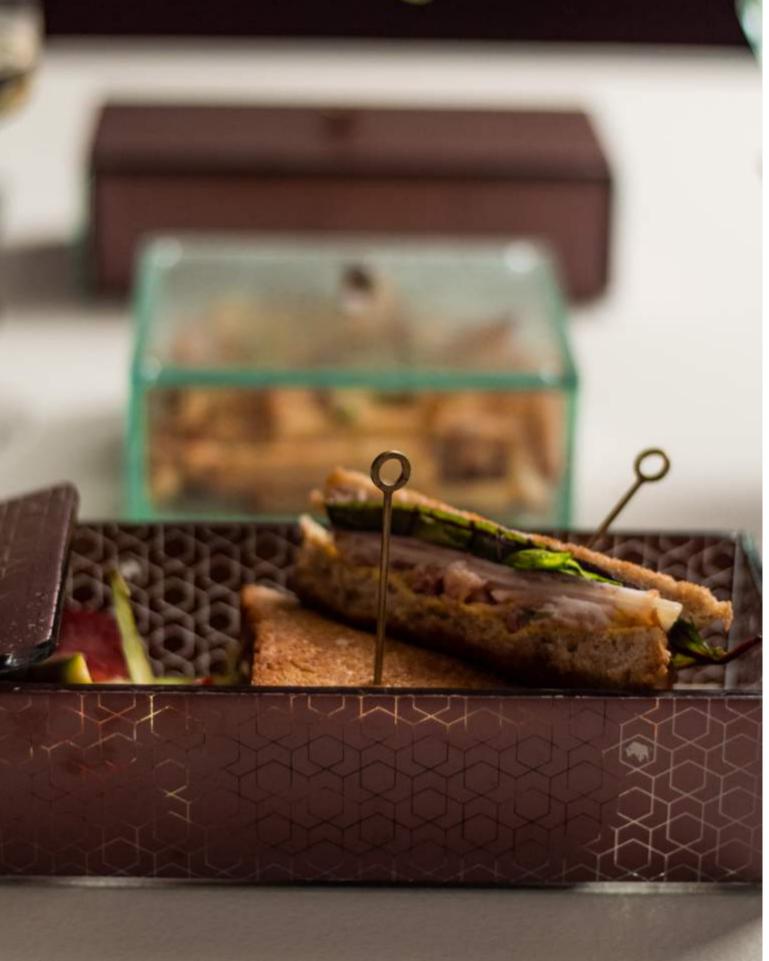

# Bento Dinner Plates Needed Now - Used Forever

RHZ026021 S5-S6-04-Code:

**Bento Dinner Plates** A dinner set in the form of a bento box

**Four Basics Covered Dinner Plates** Super-Hygienic Material Versatility in Hotel Operations Needed Now - Used Forever

# Meal Guarded... Meal Enjoyed...

Just like the West taught the East how to serve food on a round open plate, the East can teach the West how to serve food in a box.

As opposed to the open dinner plate, the Bento Dinner Plate is a container that guards food and provides protection from infected air droplets that might linger in corridors and elevators.

It provides the sense of safety and peace of mind that post Covid restaurant guests do value without compromising the sense of luxury and extraordinariness, without disappointing them, without asking them to lower their expectations. It's about a "Stay Safe Look" not a "Hospital Look".

#### **Product Specifications**

Nonporous Surface - Hygienic Material – Glass Chlorine Bleach Resistant Leakproof Totally Stackable (Covers & Plates) Dishwasher Safe Heated to 120C The only Wipe-able Dinner Plate! Food Safe - Lead and Cadmium Free Resistant to Citric Acids Freezer Safe (-20C) Ultra-Durable - Anti-Chipping Guarantee Code: S5-S6-04-SS3843, Small Rectangular Bento Dinner Plate, red inner side - black outer side