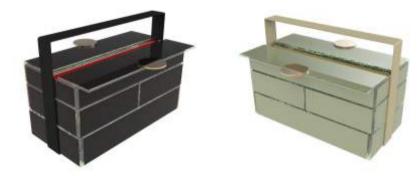

### Large Bento Basket, 28x14cm / 11x5,5in, Height: 20cm / 8in, Capacity: 4.250ml / 144oz, Weight: 4.4kg / 9.7lbs

The large bento basket is comprised of one large rectangular bento dinner plate, 2 large square plates and 2 long rectangle plates. This "picnic" basket is great for food delivery in In-room dining as well as for delivery with buggies in resort villas and fits in hot boxes. Basket holds the large dinner plate where you can have the main course such as steak. In the large square plates you can have the appetizer, salad or dessert or the side dishes of the main course, such as chips and or you can use it as a bread basket. The long rectangle plates can be used: the first as a condiment tray (by adding the square condiment bowls) and the second as the cutlery case (optionally, along with napkin holder, salt and pepper holder and cutlery rest). In this way you have a complete meal delivered to the room. The basket can be placed outside the room on a folding butler tray and work as a "knock and drop" delivery.

# Medium Bento Basket, 22x11cm/8,6x4,3in, Height:

20,5cm/8in, Capacity: 2.835ml/96oz, Weight: 2,7kg / 6lbs The medium bento basket is made up of 3 tiered small rectangular bento dinner plates. A excellent solution for bar food and function rooms, in-room dining, small events and coffee breaks. You can serve main courses (for example pasta), desserts, finger food, appetizers and desserts. Along with the small rectangular dinner plate, you can also tier 2 small square dinner plates if you want to serve small side dishes or a soup.