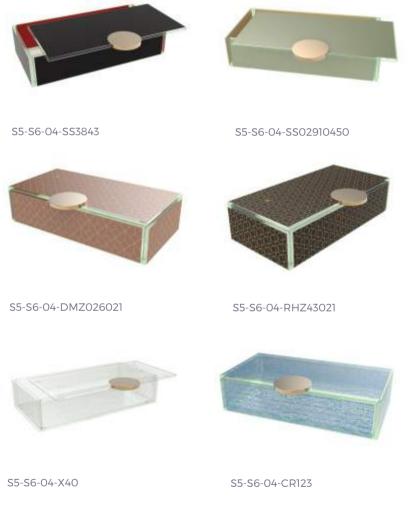

#### **Product Specifications**

Nonporous Surface - Hygienic Material – Glass Chlorine Bleach Resistant Leakproof Totally Stackable (Covers & Plates) Dishwasher Safe Heated to 120C The only Wipe-able Dinner Plate! Food Safe - Lead and Cadmium Free Resistant to Citric Acids Freezer Safe (-20C) Ultra-Durable - Anti-Chipping Guarantee Code: S5-S6-04-SS3843, Small Rectangular Bento Dinner Plate, red inner side - black outer side

Code: S5-S6-04-X40, Small Rectangular Bento Dinner Plate

|                                                                            | Glass | Rough Ceramics * | Porcelain                         | Melamine ** | Lacquerware | Plastics | Wood |
|----------------------------------------------------------------------------|-------|------------------|-----------------------------------|-------------|-------------|----------|------|
| Nonporous Surface<br>(Porous surfaces are hard or impossible to disinfect) | yes   | no               | yes                               | no          | yes         | yes      | no   |
| Chlorine Bleach Resistant<br>(EPA Approved Disinfectants)                  | yes   | no               | <b>NO</b><br>(decolorizes glazes) | no          | no          | yes      | no   |
| Dishwasher Safe                                                            | yes   | yes              | yes                               | yes         | no          | yes      | no   |
| Eco Friendly                                                               | yes   | yes              | yes                               | no          | yes         | no       | yes  |

# 7 Colors to Mix & Match

#### 1. Precious Liquid Gold

- 2. Liquorise Black (with Chinese Red inner side)
- 3. Metallic Dark Salmon Pink (with white inner side)
- 4. Metallic Artichocke Gray (with dusty gold inner side)
- 5. Metallic Tobacco Brown (with gold Art Deco Pattern)
- 6. White with gold Art Deco Pattern
- 7. Black with gold Art Deco Pattern

Coming Soon Transparent Clear Glass White Crackling Pattern Light Niagra Blue Crackled Pattern