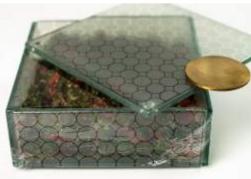

# Covers, with solid brass handle

www.the-glass-co.com

### Small Pair

Small Square Plate with Cover

Dimensions: 11x11cm/4.3x4.3in Height: 6.5cm/2.6in Capacity: 550ml/18.6oz Code: S5-S6-03

Small Rectangular Plate with Cover

Dimensions: 22x11cm/8.7x4.3in Height: 5.5cm/2.2in Capacity: 945ml/32oz Code: S5-S6-04