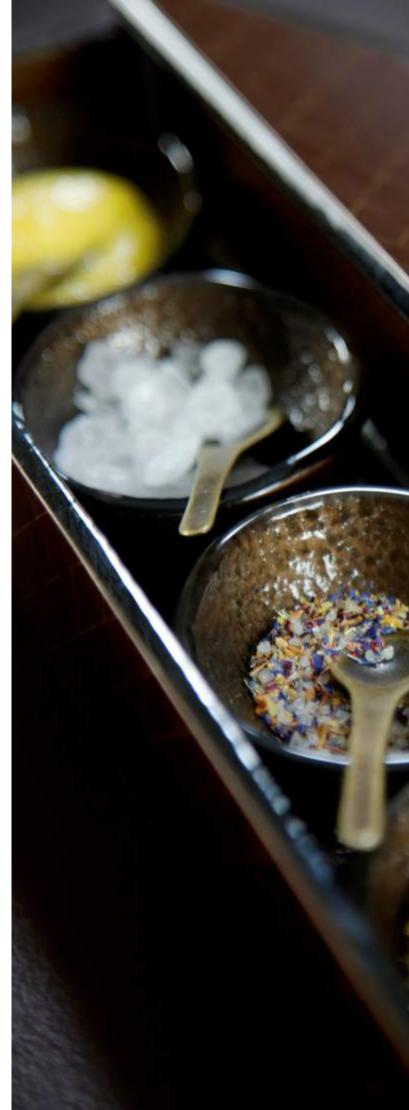

## Condiment / Dipping Bowls

6,5x6,5cm / 2,6x2,6in, Height: 2,6cm/lin, Capacity: 30ml/l oz You can place 4 mini square (or round) condiment bowls along with their individual condiment spoons inside the long rectangle bento dinner plate; transforming it into a dipping bowl set. Code: B5-S4-04

#### Salt & Pepper Holder with Salt Spoon 6,5x4,5cm / 2,6x2,6in, Height: 2,6cm / 1in, Capacity: 30ml / 1oz

The salt & pepper holder comes with a salt spoon and can be placed inside the long rectangle bento dinner plate. You might also want to add a napkin ring and a pair of cutlery rests, thus creating a proper personal cutlery case. Code: SC-04-07-X40