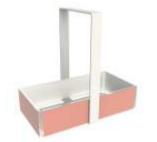

#### Bento Dinner Plate Baskets to serve in multiple tiers

Use the basket available to serve a complete course in tiers. In the basket you can also mix and match different bento boxes. Baskets are available in 3 sizes: One for the small rectangular pair, one for the large square bento plate and one for the large pair. Metal coating is specified for use outdoors, under harsh weather conditions and withstands salt atmospheric corrosion. Metal baskets come in a variety of colors matching the color of the bento plates. This is a unique solution for room service presentation or small catering events.

Bento Basket for S5-S6-O4, small rectangular Bento dinner plates (mix and match)

# Bento Baskets. A Joy To Use!

A memorable experience for the guest! A reason to come back. An environmentally sustainable solution, relevant to the Covid situation but an asset for long term A solution for in-room dining, coffee breaks, bar food and more...