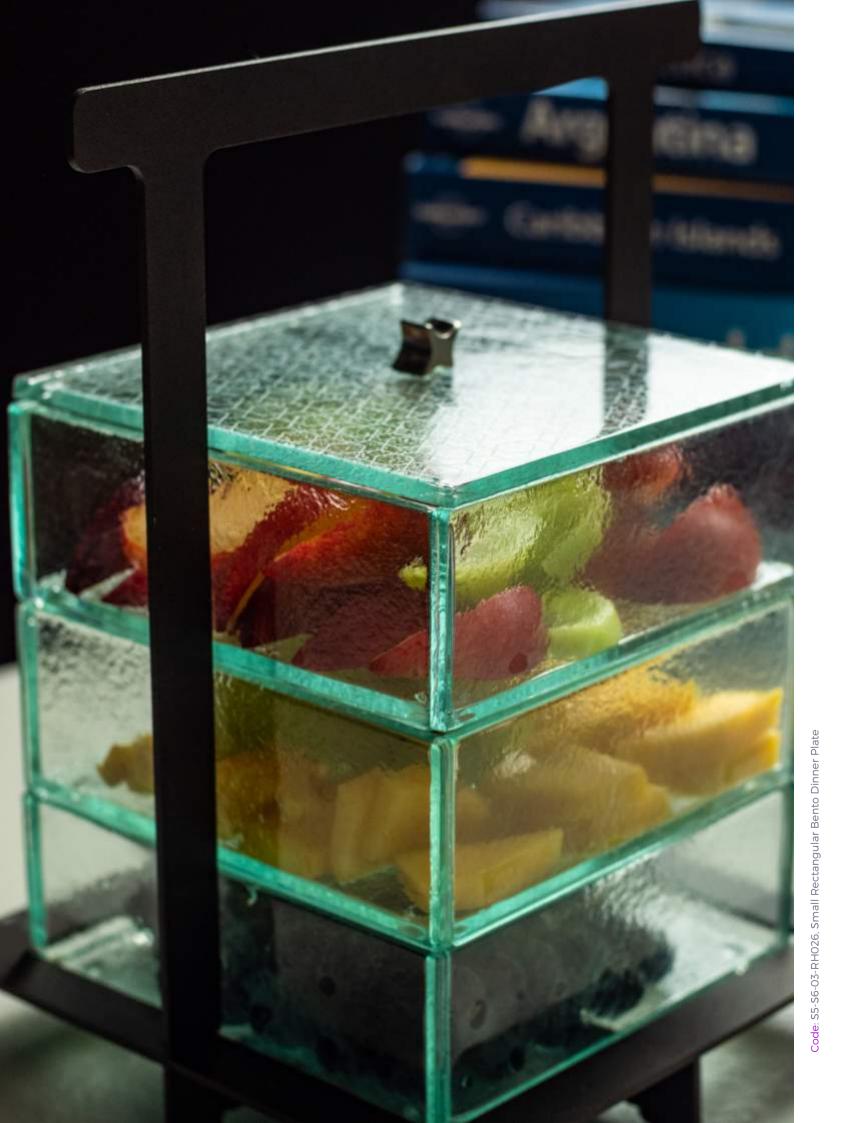

# Tier Display - Multiple Stacking Options

#### Bento Dinner Plate Baskets to serve in multiple tiers

Use the basket available to serve a complete course in tiers. In the basket you can also mix and match different bento boxes. Baskets are available in 3 sizes: One for the small rectangular pair, one for the large square bento plate and one for the large pair. Metal coating is specified for use outdoors, under harsh weather conditions and withstands salt atmospheric corrosion. Metal baskets come in a variety of colors matching the color of the bento plates. This is a unique solution for room service presentation or small catering events.

Bento Basket for S5-S6-O4, small rectangular Bento dinner plates (mix and match)

# Bento Baskets. A Joy To Use!

A memorable experience for the guest! A reason to come back. An environmentally sustainable solution, relevant to the Covid situation but an asset for long term A solution for in-room dining, coffee breaks, bar food and more...