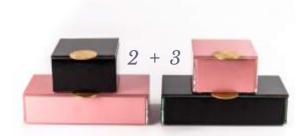

# 2 Bento Dinner Plate Pairs

# Tier Display - Multiple Stacking Options

### Small Pair

Small Square Plate with Cover

Dimensions: 11x11cm/4.3x4.3in Height: 6.5cm/2.6in Capacity: 550ml/18.6oz Code: S5-S6-03

Small Rectangular Plate with Cover

Dimensions: 22x11cm/8.7x4.3in Height: 5.5cm/2.2in Capacity: 945ml/32oz Code: S5-S6-04