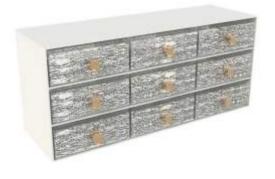

#### 9 Part Bento Dinner Plate Server

#### 9 Part Grab&Go Bento Server for Executive Lounges Dimensions: 43.5x14cm / 17.1x5.5inch, height: 19.5cm / 7.7inch, Code: F2-16-06

Buffet Grab&Go bento server with 9 bento lunch box drawers with handles and covers for individual portions for the post-covid world. Two or more bento servers can be stacked one on top of the other. Bento server can be refilled from the back (both sides are open) and guests can retrieve from the front. Bento servers can be placed back to back and guests can retrieve from both sides. A good solution for executive lounges, coffee breaks and small events.