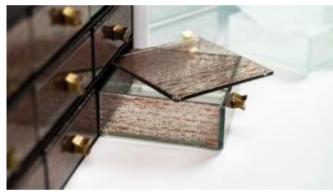

#### **Product Specifications**

Nonporous Surface - Hygienic Material – Glass Chlorine Bleach Resistant Leakproof Totally Stackable (Covers & Plates) Dishwasher Safe Heated to 120C The only Wipe-able Dinner Plate! Food Safe - Lead and Cadmium Free Resistant to Citric Acids Freezer Safe (-20C) Ultra-Durable - Anti-Chipping Guarantee Code: S5-S6-04-SS3843, Small Rectangular Bento Dinner Plate, red inner side - black outer side

Code: S5-S6-04-X40, Small Rectangular Bento Dinner Plate

|                                                                            | Glass | Rough Ceramics * | Porcelain                         | Melamine ** | Lacquerware | Plastics | Wood |
|----------------------------------------------------------------------------|-------|------------------|-----------------------------------|-------------|-------------|----------|------|
| Nonporous Surface<br>(Porous surfaces are hard or impossible to disinfect) | yes   | no               | yes                               | no          | yes         | yes      | no   |
| Chlorine Bleach Resistant<br>(EPA Approved Disinfectants)                  | yes   | no               | <b>NO</b><br>(decolorizes glazes) | no          | no          | yes      | no   |
| Dishwasher Safe                                                            | yes   | yes              | yes                               | yes         | no          | yes      | no   |
| Eco Friendly                                                               | yes   | yes              | yes                               | no          | yes         | no       | yes  |