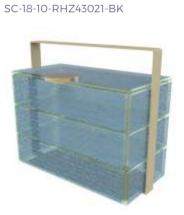

#### Bento Dinner Plate Baskets to serve in multiple tiers

Use the basket available to serve a complete course in tiers. In the basket you can also mix and match different bento boxes. Baskets are available in 3 sizes: One for the small rectangular pair, one for the large square bento plate and one for the large pair. Metal coating is specified for use outdoors, under harsh weather conditions and withstands salt atmospheric corrosion. Metal baskets come in a variety of colors matching the color of the bento plates. This is a unique solution for room service presentation or small catering events.

### Small Square Basket, 14x14cm / 5,5x5,5in, Height: 20cm / 8in Capacity: 2.310ml / 78oz, Weight: 2,3kg / 5lbs

The small square bento basket consists of three tiered large square bento dinner plates. It is the perfect way to serve light, in-room dining lunches or appetizers, as a room amenity "bowl" for cheese, sliced fruit and pastry amenities. It can also be used as a covered high tea stand for the tea lounge, for bar food and finger food in the bar, for appetizers in the restaurant, as well as for small events and meetings as a lunch bag. Code: SC-18-07