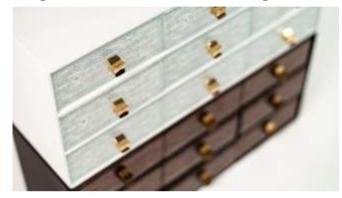

# Bento Dinner Plates Needed Now - Used Forever

RHZ026021 S5-S6-04-Code:

**Bento Dinner Plates** A dinner set in the form of a bento box

**Four Basics Covered Dinner Plates** Super-Hygienic Material Versatility in Hotel Operations Needed Now - Used Forever

#### **Product Specifications**

Nonporous Surface - Hygienic Material – Glass Chlorine Bleach Resistant Leakproof Totally Stackable (Covers & Plates) Dishwasher Safe Heated to 120C The only Wipe-able Dinner Plate! Food Safe - Lead and Cadmium Free Resistant to Citric Acids Freezer Safe (-20C) Ultra-Durable - Anti-Chipping Guarantee Code: S5-S6-04-SS3843, Small Rectangular Bento Dinner Plate, red inner side - black outer side