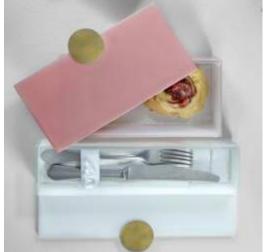

#### Long Rectangle Appetizer Plate / Cutlery Case 28x7cm / 11x2.8in, Height: 4cm / 1.6in, Capacity: 480ml / 16oz

This versatile appetizer plate is great for small food bites and long appetizers such as an octopus dish, spring rolls or side greens and can be stacked on top of the large rectangular bento main course plate. This plate is also useful as a cutlery case and a dipping bowl tray. . Code: SC-17-16

### Napkin Ring | Cutlery/Chopstick Rests | Dip Bowl Set | Salt & Pepper Holder

Cutlery case is the long rectangle bento dinner plate in which a variety of accessories can be added. You can transform it into a condiment tray/dip bowl set or a cutlery case.

To create the dip bowl set, place 4 mini small dipping bowls with their individual condiment spoons. To create a cutlery case, place the salt & pepper holder at one end together with the cutlery rests. Use the napkin ring. to envelope the silverware set, the napkin and the salt spoon. The guest can then place a fork and the knife on the table resting on the cutlery rests.