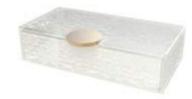

# 7 Colors to Mix & Match

Coming Soon Transparent Clear Glass White Crackling Pattern Light Niagra Blue Crackled Pattern