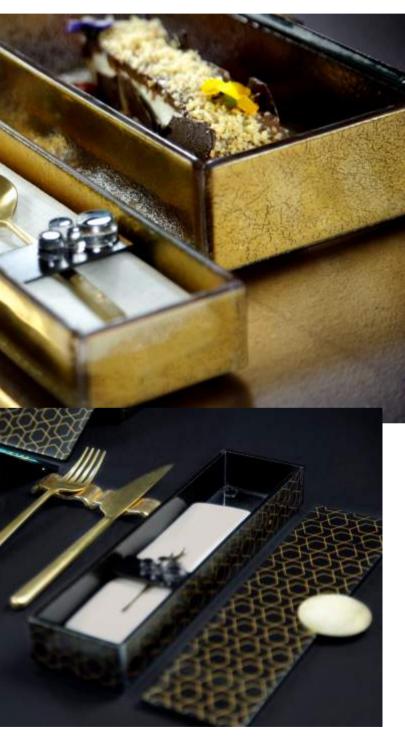

#### Long Rectangle Appetizer Plate / Cutlery Case 28x7cm / 11x2.8in, Height: 4cm / 1.6in, Capacity: 480ml / 16oz

This versatile appetizer plate is great for small food bites and long appetizers such as an octopus dish, spring rolls or side greens and can be stacked on top of the large rectangular bento main course plate. This plate is also useful as a cutlery case and a dipping bowl tray. . Code: SC-17-16

### Napkin Ring | Cutlery/Chopstick Rests | Dip Bowl Set | Salt & Pepper Holder

Cutlery case is the long rectangle bento dinner plate in which a variety of accessories can be added. You can transform it into a condiment tray/dip bowl set or a cutlery case.

To create the dip bowl set, place 4 mini small dipping bowls with their individual condiment spoons. To create a cutlery case, place the salt & pepper holder at one end together with the cutlery rests. Use the napkin ring. to envelope the silverware set, the napkin and the salt spoon. The guest can then place a fork and the knife on the table resting on the cutlery rests.