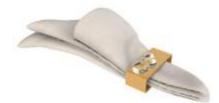

# Bento Dinner Plates Needed Now - Used Forever

RHZ026021 S5-S6-04-Code:

**Bento Dinner Plates** A dinner set in the form of a bento box

**Four Basics Covered Dinner Plates** Super-Hygienic Material Versatility in Hotel Operations Needed Now - Used Forever

#### **Product Specifications**

Nonporous Surface - Hygienic Material – Glass Chlorine Bleach Resistant Leakproof Totally Stackable (Covers & Plates) Dishwasher Safe Heated to 120C The only Wipe-able Dinner Plate! Food Safe - Lead and Cadmium Free Resistant to Citric Acids Freezer Safe (-20C) Ultra-Durable - Anti-Chipping Guarantee Code: S5-S6-04-SS3843, Small Rectangular Bento Dinner Plate, red inner side - black outer side