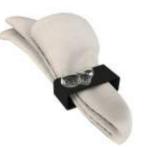

#### Napkin Ring 6x2,5cm / 2,4x1in, Height: 3.1cm / 1.2in

A napkin ring with 2 round handmade glass beads and metal ring. Envelope napkin, cutlery set or chopsticks as well as the salt tasting spoon and offer them together inside the cutlery case. Code: SC-00-10

### Napkin Ring and Cutlery / Chopstick Rests

SC-00-10-X40-G Gold

SC-17-13-SR0450 Gray

SC-17-13-SR21 Precious Gold