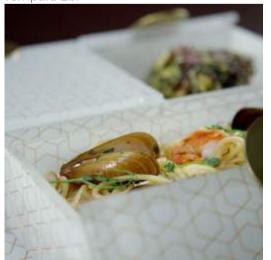

Small rectangular plate 22x11cm Salad with tomato and cheese

Large square plate 14x14cm Ravioli with frog legs and Einkorn risotto

Small rectangular plate 22x11cm Yogurt cake with almond marzipan

Small rectangular plate 22x11cm Salmon trout filet with strawberries

Large square plate 14x14cm Tempura Ebi

Small rectangular plate 22x11cm Spaghetti allo scoglio

Large square plate 14x14cm Nigiri set in 3 tiers

Small rectangular plate 22x11cm Sea bass fillet with rice

Large rectangular plate 28x14cm Mediterranean mussels