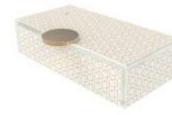

# Hygienic-Chic Glass Bento Dinner Plates

Code: S5-S6-04-X40, Small Rectangular Bento Dinner Plate

|                                                                            | Glass | Rough Ceramics * | Porcelain                         | Melamine ** | Lacquerware | Plastics | Wood |
|----------------------------------------------------------------------------|-------|------------------|-----------------------------------|-------------|-------------|----------|------|
| Nonporous Surface<br>(Porous surfaces are hard or impossible to disinfect) | yes   | no               | yes                               | no          | yes         | yes      | no   |
| Chlorine Bleach Resistant<br>(EPA Approved Disinfectants)                  | yes   | no               | <b>NO</b><br>(decolorizes glazes) | no          | no          | yes      | no   |
| Dishwasher Safe                                                            | yes   | yes              | yes                               | yes         | no          | yes      | no   |
| Eco Friendly                                                               | yes   | yes              | yes                               | no          | yes         | no       | yes  |