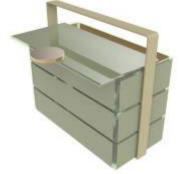

#### Bento Dinner Plate Baskets to serve in multiple tiers

Use the basket available to serve a complete course in tiers. In the basket you can also mix and match different bento boxes. Baskets are available in 3 sizes: One for the small rectangular pair, one for the large square bento plate and one for the large pair. Metal coating is specified for use outdoors, under harsh weather conditions and withstands salt atmospheric corrosion. Metal baskets come in a variety of colors matching the color of the bento plates. This is a unique solution for room service presentation or small catering events.

### Large Bento Basket, 28x14cm / 11x5,5in, Height: 20cm / 8in, Capacity: 4.250ml / 144oz, Weight: 4.4kg / 9.7lbs

The large bento basket is comprised of one large rectangular bento dinner plate, 2 large square plates and 2 long rectangle plates. This "picnic" basket is great for food delivery in In-room dining as well as for delivery with buggies in resort villas and fits in hot boxes. Basket holds the large dinner plate where you can have the main course such as steak. In the large square plates you can have the appetizer, salad or dessert or the side dishes of the main course, such as chips and or you can use it as a bread basket. The long rectangle plates can be used: the first as a condiment tray (by adding the square condiment bowls) and the second as the cutlery case (optionally, along with napkin holder, salt and pepper holder and cutlery rest). In this way you have a complete meal delivered to the room. The basket can be placed outside the room on a folding butler tray and work as a "knock and drop" delivery.