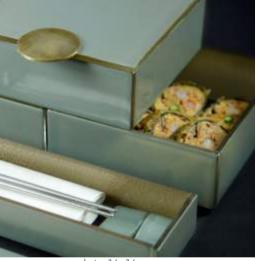

# Bento Dinner Plates Needed Now - Used Forever

RHZ026021 S5-S6-04-Code:

**Bento Dinner Plates** A dinner set in the form of a bento box

**Four Basics Covered Dinner Plates** Super-Hygienic Material Versatility in Hotel Operations Needed Now - Used Forever

#### **Product Specifications**

Nonporous Surface - Hygienic Material – Glass Chlorine Bleach Resistant Leakproof Totally Stackable (Covers & Plates) Dishwasher Safe Heated to 120C The only Wipe-able Dinner Plate! Food Safe - Lead and Cadmium Free Resistant to Citric Acids Freezer Safe (-20C) Ultra-Durable - Anti-Chipping Guarantee Code: S5-S6-04-SS3843, Small Rectangular Bento Dinner Plate, red inner side - black outer side