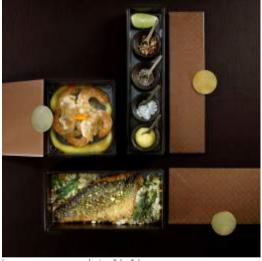

### Large Bento Basket, 28x14cm / 11x5,5in, Height: 20cm / 8in, Capacity: 4.250ml / 144oz, Weight: 4.4kg / 9.7lbs

The large bento basket is comprised of one large rectangular bento dinner plate, 2 large square plates and 2 long rectangle plates. This "picnic" basket is great for food delivery in In-room dining as well as for delivery with buggies in resort villas and fits in hot boxes. Basket holds the large dinner plate where you can have the main course such as steak. In the large square plates you can have the appetizer, salad or dessert or the side dishes of the main course, such as chips and or you can use it as a bread basket. The long rectangle plates can be used: the first as a condiment tray (by adding the square condiment bowls) and the second as the cutlery case (optionally, along with napkin holder, salt and pepper holder and cutlery rest). In this way you have a complete meal delivered to the room. The basket can be placed outside the room on a folding butler tray and work as a "knock and drop" delivery.