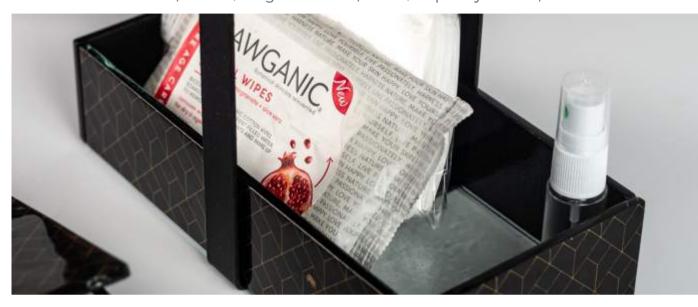

# Wipes and Sanitizers Tabletop Caddy Dimensions: 22x11cm/8.7x4.3, height: 20.5cm/8inch, Capacity: 945ml/32oz

SC-08-64-SS4220370-W

SC-08-64-RHZ422021-G

SC-08-64-CR422-W

SC-08-64-SS3843-BK

SC-08-64-DMZ026021-C