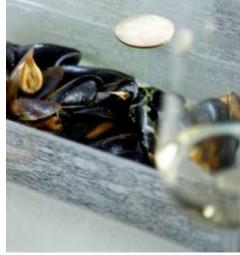

Large square plate 14x14cm Tempura Ebi

Small rectangular plate 22x11cm Spaghetti allo scoglio

Large square plate 14x14cm Nigiri set in 3 tiers

Small rectangular plate 22x11cm Sea bass fillet with rice

Large rectangular plate 28x14cm Mediterranean mussels